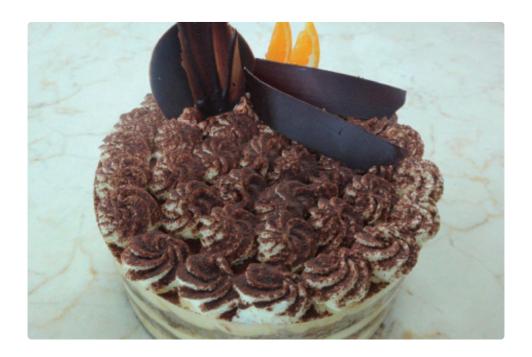

### **TIRAMISU**

Coffee infused sponge cake layered with mascarpone mousse

15 CM | 6 - 8 pax | IDR 345 20 CM | 10 - 14 pax | IDR 515