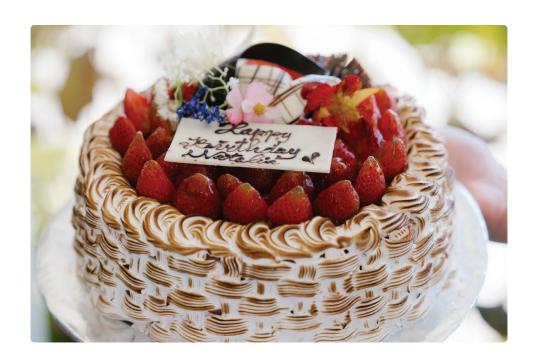

#### STRAWBERRY CHEESECAKE

Covered with meringue and fresh strawberries

**15 CM** | 6 - 8 pax | IDR **345** 

**20 CM** | 10 - 14 pax | IDR **515** 