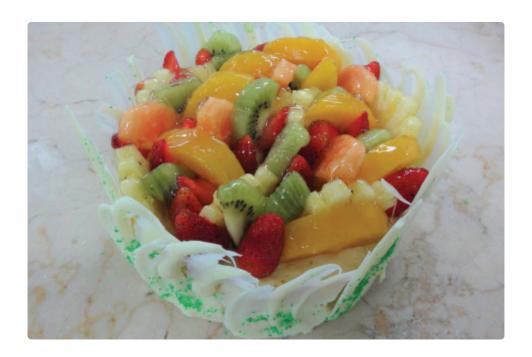

#### **FRUIT CAKE**

Vanilla sponge cake layered with mousseline cream, topped with fresh fruits

15 CM | 6 - 8 pax | IDR 345 20 CM | 10 - 14 pax | IDR 515